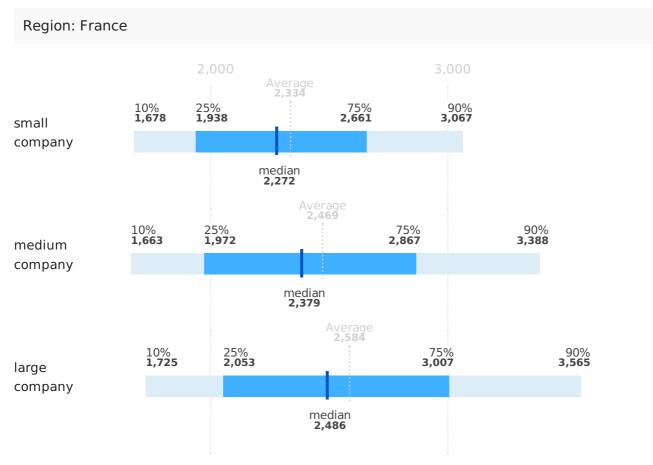

## Salaries by company size

|                   | Average | 1st decile | 1st quartile | median | 3rd quartile | 9th decile |
|-------------------|---------|------------|--------------|--------|--------------|------------|
| small<br>company  | 2,334   | 1,678      | 1,938        | 2,272  | 2,661        | 3,067      |
| medium<br>company | 2,469   | 1,663      | 1,972        | 2,379  | 2,867        | 3,388      |
| large<br>company  | 2,584   | 1,725      | 2,053        | 2,486  | 3,007        | 3,565      |