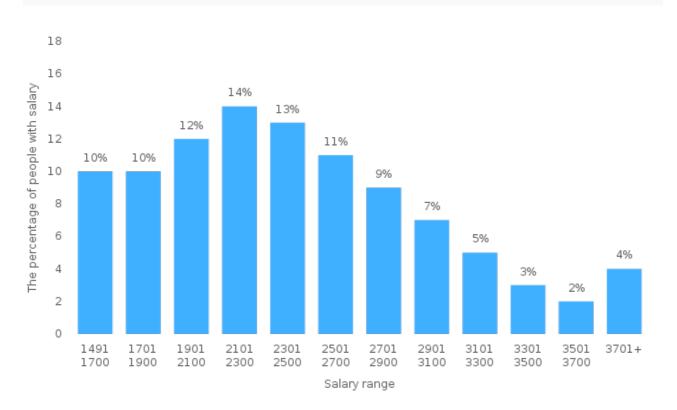

21



Total gross salary (median)

2,373.00

EUR

Region: France

Work experience: all experience levels Company size: all company sizes Education: all education levels Industry: all industries

Methodology: Estimation model

#### Description of job position

- Independent preparation of materials and presentations for a superior.
- Communicating with the company's business partners.
- Independently processing meeting minutes.
- Recommending and organising personal meetings for your superior and his or her business partners.
- Recording defined working tasks and monitoring adherence to their deadlines.
- Creating weekly, monthly, and annual work plans for a manager and their subsequent coordination with the planned work of a superior or the company.

### Salary ranges

### Region: France



### **Salary span**

### Region: France



|                 | Average | 1st decile | 1st quartile | median | 3rd quartile | 9th decile |
|-----------------|---------|------------|--------------|--------|--------------|------------|
| Basic<br>salary | 2,309   | 1,616      | 1,887        | 2,239  | 2,654        | 3,092      |
| Total<br>salary | 2,448   | 1,713      | 2,000        | 2,373  | 2,814        | 3,278      |

<sup>\*\*</sup>The total income includes a proportionate share of the financial benefits received throughout the year (e.g. Christmas bonus salary, bonus, commission) and the monthly variable salary component.

## **Salaries by work experience**



|        | Average | 1st decile | 1st quartile | median | 3rd quartile | 9th decile |
|--------|---------|------------|------