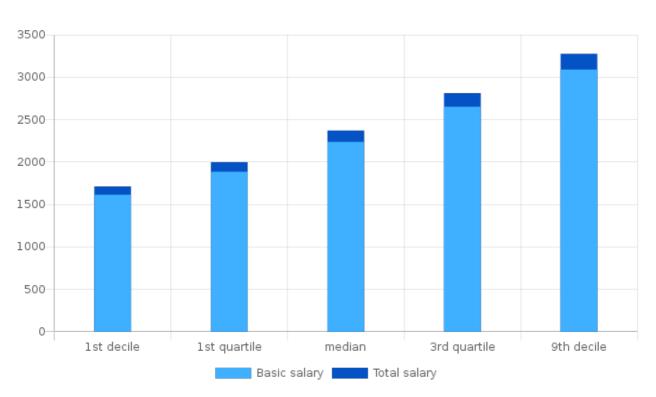

### **Salary span**

### Region: France

|                 | Average | 1st decile | 1st quartile | median | 3rd quartile | 9th decile |
|-----------------|---------|------------|--------------|--------|--------------|------------|
| Basic<br>salary | 2,309   | 1,616      | 1,887        | 2,239  | 2,654        | 3,092      |
| Total<br>salary | 2,448   | 1,713      | 2,000        | 2,373  | 2,814        | 3,278      |

<sup>\*\*</sup>The total income includes a proportionate share of the financial benefits received throughout the year (e.g. Christmas bonus salary, bonus, commission) and the monthly variable salary component.