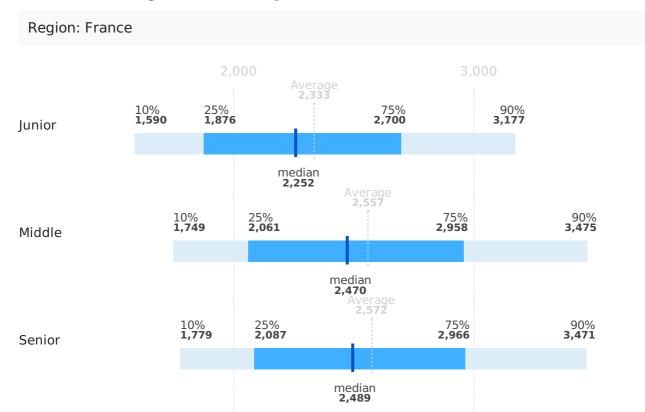

## **Salaries by work experience**

|        | Average | 1st decile | 1st quartile | median | 3rd quartile | 9th decile |
|--------|---------|------------|--------------|--------|--------------|------------|
| Junior | 2,333   | 1,590      | 1,876        | 2,252  | 2,700        | 3,177      |
| Middle | 2,557   | 1,749      | 2,061        | 2,470  | 2,958        | 3,475      |
| Senior | 2,572   | 1,779      | 2,087        | 2,489  | 2,966        | 3,471      |