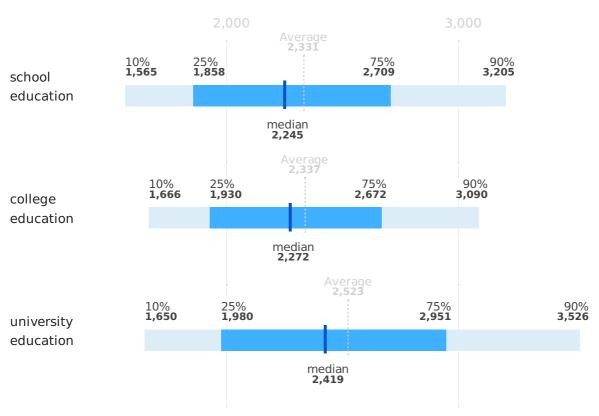

## **Salaries by education**

|                      | Average | 1st decile | 1st quartile | median | 3rd quartile | 9th decile |
|----------------------|---------|------------|--------------|--------|--------------|------------|
| school<br>education  | 2,331   | 1,565      | 1,858        | 2,245  | 2,709        | 3,205      |
| college<br>education | 2,337   | 1,666      | 1,930        | 2,272  | 2,672        | 3,090      |
| university education | 2,523   | 1,650      | 1,980        | 2,419  | 2,951        | 3,526      |