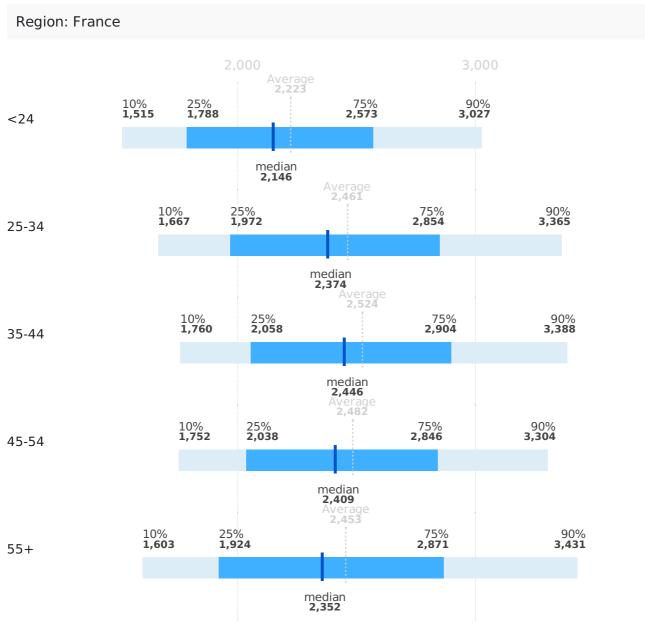

## Salaries by age group

|       | Average | 1st decile | 1st quartile | median | 3rd quartile | 9th decile |
|-------|---------|------------|--------------|--------|--------------|------------|
| <24   | 2,223   | 1,515      | 1,788        | 2,146  | 2,573        | 3,027      |
| 25-34 | 2,461   | 1,667      | 1,972        | 2,374  | 2,854        | 3,365      |
| 35-44 | 2,524   | 1,760      | 2,058        | 2,446  | 2,904        | 3,388      |
| 45-54 | 2,482   | 1,752      | 2,038        | 2,409  | 2,846        | 3,304      |
| 55+   | 2,453   | 1,603      | 1,924        | 2,352  | 2,871        | 3,431      |